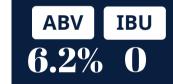

## **★ ICON HAZE IPA**

## **NEW ENGLAND INDIA PALE ALE**

**Hops**: American Citra, Mosaic, Amarillo, and Sultana **Pairs well with**: Spicy and fatty foods like buffalo wings, burgers, pizza, sharp cheeses

The always-evolving style of IPA has found a new home with the juicy Icon Haze. Characterized by very low bitterness and intense "juicy" hop character, this immensely popular style is now our best-selling IPA.

Medium-bodied with a pillowy mouthfeel from the oats and wheat. Aroma and flavor is intense and "juice"-like with notes of pineapple, mango, and grapefruit rind. Finishes smooth and clean.

Available In: 1/6 BBL, Cans, Draft, Growler Fills