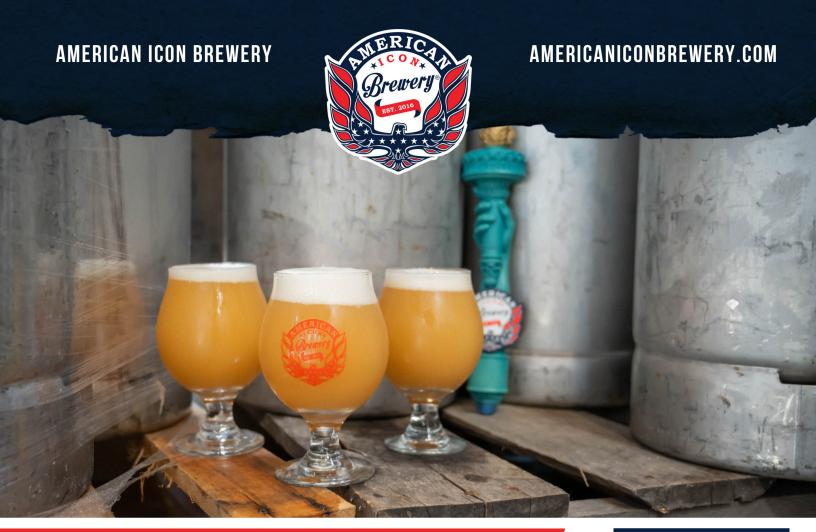

## **★ ICON HAZE IPA**

## **NEW ENGLAND INDIA PALE ALE**

**Hops**: American Citra, Mosaic, Amarillo, and Sultana **Pairs well with**: Spicy and fatty foods like buffalo wings, burgers, pizza, sharp cheeses

The always-evolving style of IPA has found a new home with the juicy Icon Haze. Characterized by very low bitterness and intense "juicy" hop character, this immensely popular style is now our best-selling IPA.

Medium-bodied with a pillowy mouthfeel from the oats and wheat. Aroma and flavor is intense and "juice"-like with notes of pineapple, mango, and grapefruit rind. Finishes smooth and clean.

Available In: 1/6 BBL, Cans, Draft, Growler Fills