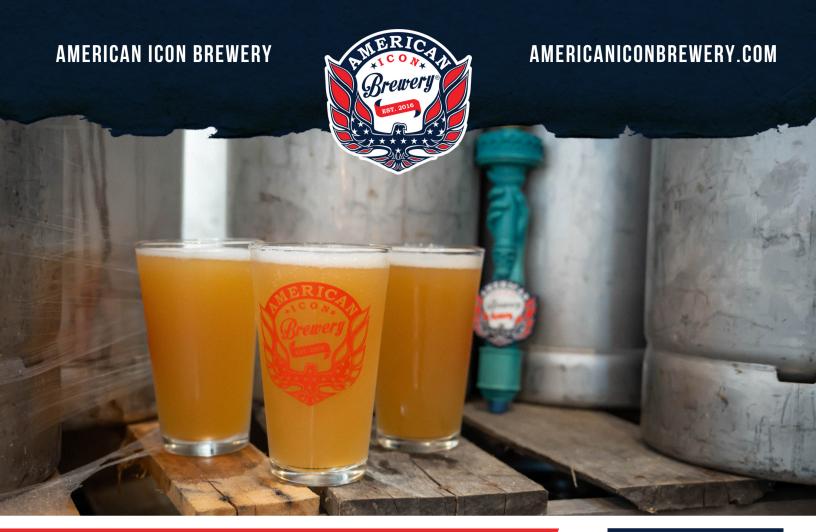

## **AMERICAN HERO**

## **WET-HOPPED PALE ALE**

**Hops**: Cascade, Comet, Cashmere, Chinook, Centennial **Pairs well with**: buffalo wings, grilled burgers and dogs, cheddar cheese

Brewed with locally sourced hops grown by Veterans, this unique beer is very special. Loaded with bright, citrusy aromas and juicy hop flavor; balanced by a lighter body and smooth finish.

American Icon Brewery has partnered with a hop farm in Florida run by a combat Veteran in order to offer a wet-hopped pale ale. Wet hops are much more aromatic and have high levels of oil and acidity, resulting in sharp, earthy, and extremely flavorful beers.